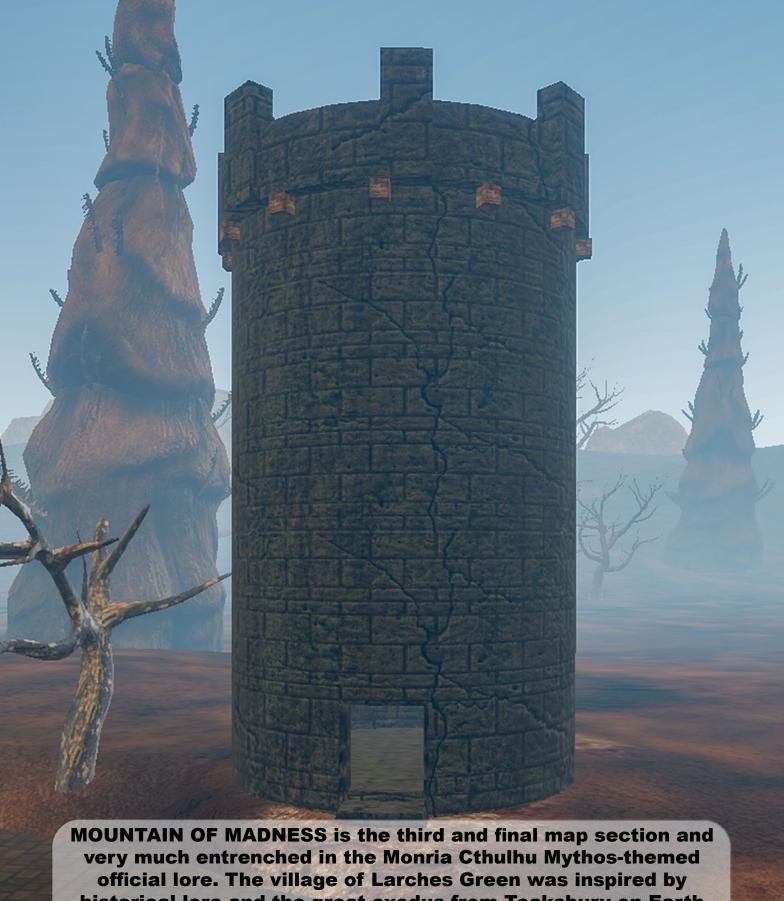

# MOUNTAIN OF MADNESS

MOUNTAIN OF MADNESS is the third and final map section and very much entrenched in the Monria Cthulhu Mythos-themed official lore. The village of Larches Green was inspired by historical lore and the great exodus from Teaksbury on Earth by Decca, Leader of the Cult of Shut'thend, who has a specific agenda to take back control of Monria, and extend that control to DSEC9 and Planet Toulan. The focus of the dynamic events is to encourage group play and team work toward gaining rewards.